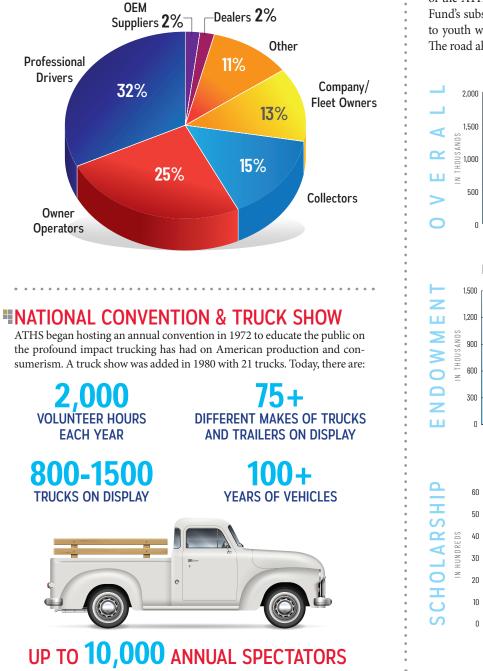

# **MEMBERSHIP**

Founded in 1971, the American Truck Historical Society is a 501(c)(3) nonprofit formed to "Preserve the History of Trucks, the Trucking Industry, and its Pioneers." With 15,000+ members now, ATHS is the largest community of truck enthusiasts in the world! Whether you restore antique trucks, collect memorabilia, or just enjoy the history, your ATHS membership gives you access to your favorite kind of people – the truck-loving kind! The graph is an illustration of the diversity of ATHS membership.

### OEM Dealers 2% Suppliers 2% Other Professional 11% Drivers Company/ 32% Fleet Owners 13% 15% 25% Collectors Owner Operators

# MEMBERSHIP

Founded in 1971, the American Truck Historical Society is a 501(c)(3) nonprofit formed to "Preserve the History of Trucks, the Trucking Industry, and its Pioneers." With 15,000+ members now, ATHS is the largest community of truck enthusiasts in the world! Whether you restore antique trucks, collect memorabilia, or just enjoy the history, your ATHS membership gives you access to your favorite kind of people – the truck-loving kind! The graph is an illustration of the diversity of ATHS membership.