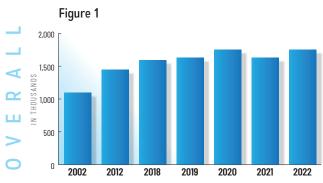

# FINANCIAL HEALTH • ENDOWMENT SCHOLARSHIP FUND

FIGURE 1 shows almost 100% income growth. And the amount of income from membership dues continues to decrease, with only 45.73% of total income from membership dues in 2022. FIGURE 2 shows the ATHS Endowment's substantial growth since 2015. It is important for the future of the organization and the expansion of the ATHS Visitor Center. FIGURE 3 shows the ATHS Scholarship Fund's substantial increase these past few years. More scholarships to youth will keep the organization relevant to future generations. The road ahead is strong.