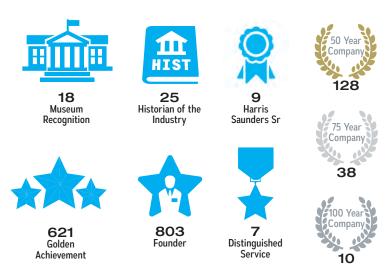

# AWARDS:

Recognizing individuals and companies whose contributions helped build and grow the trucking industry into the juggernaut that it is today.