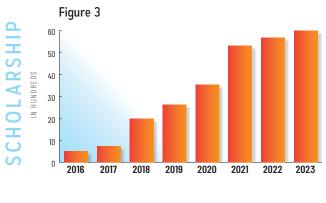

# FINANCIAL HEALTH • ENDOWMENT SCHOLARSHIP FUND

FIGURE 1 shows almost 100% income growth. And the amount of income from membership dues continues to decrease, with only 45.73% of total income from membership dues in 2022. FIGURE 2 shows the ATHS Endowment's substantial growth since 2015. It is important for the future of the organization and the expansion of the ATHS Visitor Center. FIGURE 3 shows the ATHS Scholarship Fund's substantial increase these past few years. More scholarships to youth will keep the organization relevant to future generations. The road ahead is strong.