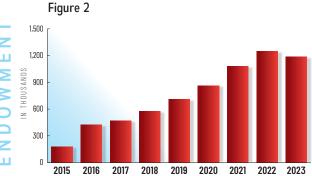

# FINANCIAL HEALTH • ENDOWMENT SCHOLARSHIP FUND

FIGURE 1 shows almost 100% income growth. And the amount of income from membership dues continues to decrease, with only 45.73% of total income from membership dues in 2022. FIGURE 2 shows the ATHS Endowment's substantial growth since 2015. It is important for the future of the organization and the expansion of the ATHS Visitor Center. FIGURE 3 shows the ATHS Scholarship Fund's substantial increase these past few years. More scholarships to youth will keep the organization relevant to future generations. The road ahead is strong.