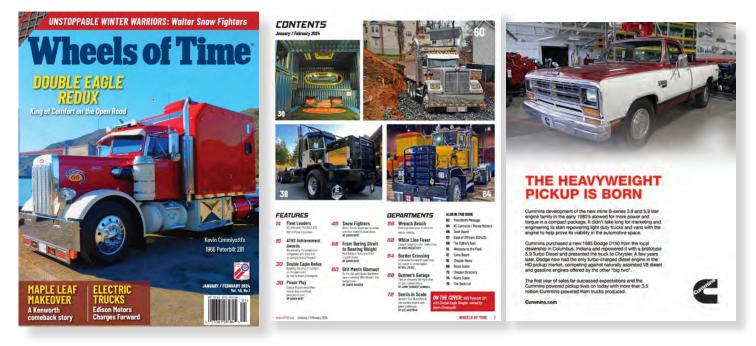

# Wheels of Time



# **ADVERTISING RATES**

| Cover (Inside Front or Back)<br>7.375" × 9.875"                   | \$1,320 |
|-------------------------------------------------------------------|---------|
| Full Page<br>7.375" × 9.875"                                      | \$1,200 |
| 1/2 (Vertical or Horizontal)<br>3.625" × 9.875" or 7.375" × 4.75" | \$660   |
| 1/4 Vertical<br>3.625" × 4.75"                                    | \$360   |
| 1/8 Vertical<br>3.625" × 2.375"                                   | \$180   |

\*Price per issue, as of 1/30/2024. Multi-issue discounts available.



Marketing@ATHS.org (816) 891-9900 WHEELS OF TIME is a visuallyimpactful magazine that celebrates the history of the American truck, the trucking industry, and its pioneers. Each vibrant page allows readers to encounter p